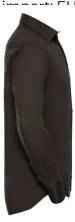

#### **RUSSELL MEN'S LONG-SLEEVED SHIRT FITTED**

### **Specification**

RUSSELL Men's Long Sleeved Shirt FITTED. The sleek and contemporary design makes it stylish. Classic button-down collar, two buttons on cuff. 97% cotton / 3% Elasten quill,  $140 \, \text{g}$  / m2. Wash at  $40 \, \text{degrees}$ . EASY CARE - fast sushi, easy to iron Clate  $15.5 \, / \, 39/40$ 