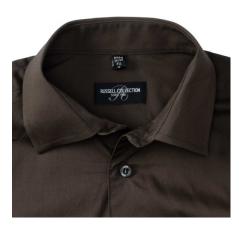

#### **RUSSELL MEN'S LONG-SLEEVED SHIRT FITTED**

#### **Basic informations**

Size: M

Length: 56 Width: 37 Height: 19

Size: M

Color: Chocolate

### **Specification**

RUSSELL Men's Long Sleeved Shirt FITTED. The sleek and contemporary design makes it stylish. Classic button-down collar, two buttons on cuff. 97% cotton / 3% Elasten quill,  $140 \, \text{g}$  / m2. Wash at  $40 \, \text{degrees}$ . EASY CARE - fast sushi, easy to iron Clate  $15.5 \, / \, 39/40$ 