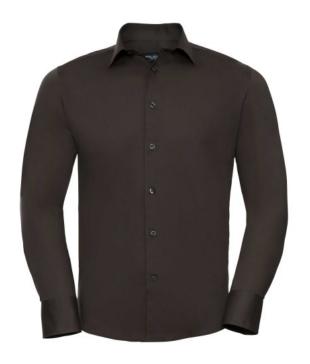

#### **RUSSELL MEN'S LONG-SLEEVED SHIRT FITTED**

#### **Basic informations**

Size: M

Length: 56 Width: 37 Height: 19

Size: M

Color: Chocolate

### **Specification**

RUSSELL Men's Long Sleeved Shirt FITTED. The sleek and contemporary design makes it stylish. Classic button-down collar, two buttons on cuff. 97% cotton / 3% Elasten quill,  $140 \, \text{g}$  / m2. Wash at  $40 \, \text{degrees}$ . EASY CARE - fast sushi, easy to iron Clate  $15.5 \, / \, 39/40$ 