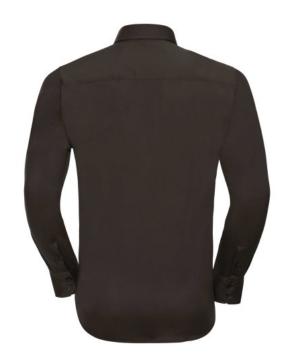

#### **RUSSELL MEN'S LONG-SLEEVED SHIRT FITTED**

### **Specification**

RUSSELL Men's Long Sleeved Shirt FITTED. The sleek and contemporary design makes it stylish. Classic button-down collar, two buttons on cuff. 97% cotton / 3% Elasten quill,  $140 \, \text{g}$  / m2. Wash at  $40 \, \text{degrees}$ . EASY CARE - fast sushi, easy to iron Clate  $15.5 \, / \, 39/40$ 